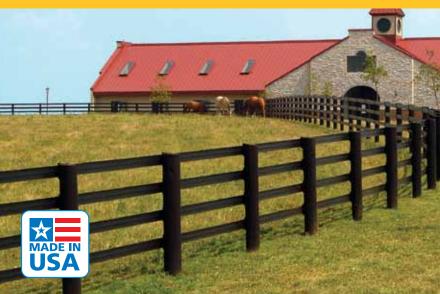

#### Centaur<sup>®</sup> fence life is 30+ years with a 30-year limited warranty.

- Withstands expansion rates due to extreme temperature changes.
- Each rail is installed in a continuous length allowing • impact to be absorbed by the entire length of the fence.
- Centaur<sup>®</sup> 5" Rail is manufactured in Muscle Shoals, Alabama.
- Centaur<sup>®</sup> 5" rail is easily combined with other Centaur<sup>®</sup> rail and strand fencing to fit your budget or design needs.