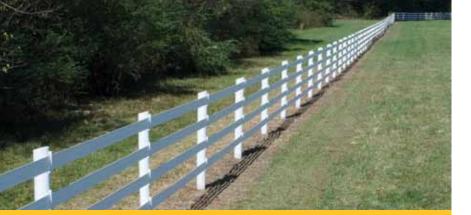

## **Cross-Linked Polymer Technology**

**Minimal Maintenance** 

**Centaur<sup>®</sup> 5" Rail** is the premiere horse fence. Centaur® has the traditional look of board fence without the high maintenance costs. Created from a blend of virgin polymers, embedded with three strands of 12.5 gauge wire, Centaur® is a superior flexible fence that is safer than wood, wire or vinyl.

**Centaur® 5" Rail withstands** impact without risking serious injury to your horse. Centaur<sup>®</sup> technology combines the pliability of polymer with the strength of high tensile, creating a rail that is safer, stronger and more flexible, helping reduce serious horse injuries on your farm.