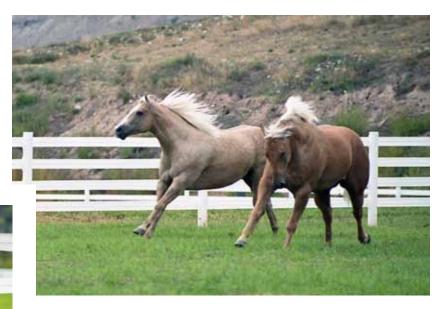

**Safe and Secure Containment** 

## **Cross-Linked Polymer Technology**

**Minimal Maintenance** 

**Centaur<sup>®</sup> 5" Rail** is the premiere horse fence. Centaur® has the traditional look of board fence without the high maintenance costs. Created from a blend of virgin polymers, embedded with three strands of 12.5 gauge wire, Centaur® is a superior flexible fence that is safer than wood, wire or vinyl.

**Centaur® 5" Rail withstands** impact without risking serious injury to your horse. Centaur<sup>®</sup> technology combines the pliability of polymer with the strength of high tensile, creating a rail that is safer, stronger and more flexible, helping reduce serious horse injuries on your farm.