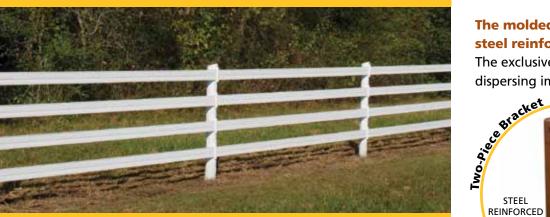

#### The molded Centaur® high-tensile polymer bracket with steel reinforced bar is virtually indestructible.

STABILITY

- BARS PREVENT

RAIL FROM

BUCKLING

The exclusive design allows the rail to move through the brackets dispersing impact. Stability bars prevent "buckling" due to

> upward or downward pressure on the rail extending rail life.

> > Centaur<sup>®</sup> is the inventor of High Tensile Polymer (HTP), a material that is a blend of impact modifiers, UV

Exclusive Centaur<sup>®</sup> bracket are the ONLY brackets created for flexible polymer fencing