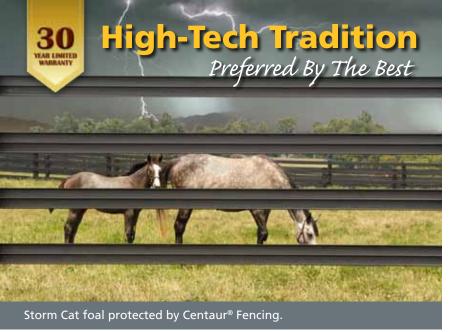

within a horse friendly fence.

serious injury. Spirited

Whether you have a Storm Cat foal in your paddock or a storm looming on the horizon, Centaur<sup>®</sup> fencing is your best insurance policy. Centaur<sup>®</sup> fencing has a heritage of **safety and quality** in the equine industry. For decades, horse owners have trusted Centaur's advanced engineering for the security of their horses. Centaur<sup>®</sup> fencing offers traditional looks without the traditional problems.